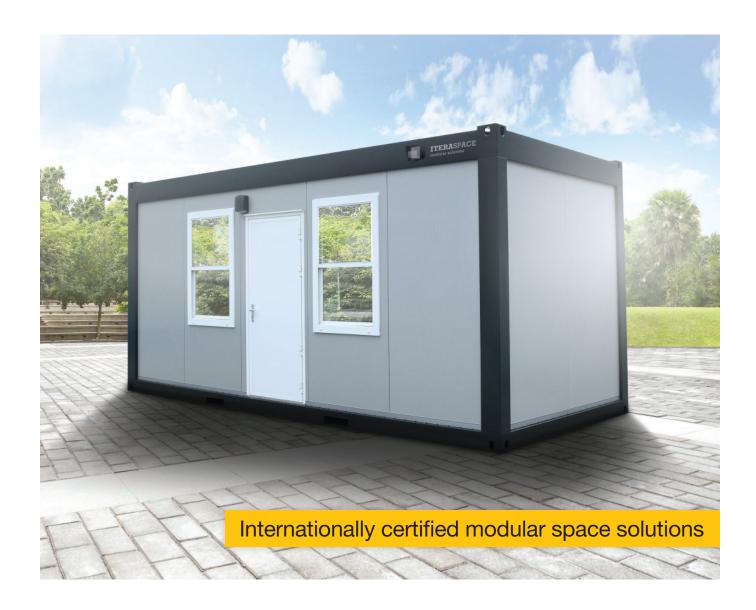

# Modular spaces Made easy

**OPTI**MAX – The ultimate modular building. Optimum design and maximum capability.

#### **Optimum design**

8'x20' footprint means cost efficient and easy transportation – two units can fit on a flatbed truck, no permits or escorts needed. Ready to deploy: just set your unit on the ground, connect the electrical power and start working. No stairs needed for ground level set. Designed to be stacked up to three stories high (higher configuration also available as option) in most layouts. It's green: made from recyclable materials. No space on the job site for your customer's workers? No problem, OptiMax builds into three story high building configuration in no time. Perfect for metropolitan job sites. Handles the toughest conditions: OptiMax is classified non-combustible and can be used within such regulated sites as nuclear power plants, naval shipyards.... OptiMax is IBC compliant.

### Your customers will love OptiMax!

**Product specification:** Non combustible design, steel moment frame, rockwool interchangable wall panels. Stackable an expandable. **Dimensions:** w: 8' / 1: 20' / h: 9'6'. **Internal ceiling height:** 8'2'. **Wind load (3 story high stacking):** 165 mph. **Snow load:** 60 lbs/sqft. **Seismic design:** category F (single story).