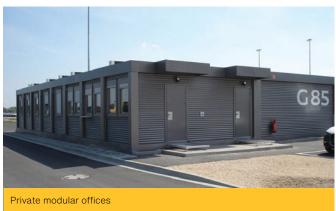

high with 160 mph wind speed rating. The flexibility of our units even allows you to build an extra floor later or move your building, should your space requirements change.

### 4 story stackable, 160 mph wind speedrated, type 2b non-combustible, IBC compliant

Robust, durable, and strong OptiMax units are perfect for highly sensitive environments: military installations, shipyards, electrical and chemical powerplants... There is no wood in our buildings, so termites, mould etc. are not an issue at all with IteraSpace buildings.

**Technical highlights:** 150 mph wind speed design load, 4 story stacking (or higher if need be) · Type IIB non-combustible buildings · Flexible module sizes: from 8'x20' to 10'x40 · Steel moment frame with panelized walls · Easy to deploy · Easy to relocate







## **Contact our sales team!**

+574-538-3838 info@iteraspace.com www.iteraspace.com