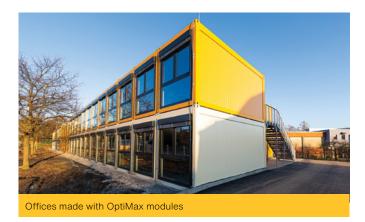

s high with 160 mph wind speed rating. The flexibility of our units even allows you to build an extra floor later or move your building, should your space requirements change.

### 4 story stackable, 160 mph wind speedrated, type 2b non-combustible, IBC compliant

Robust, durable, and strong OptiMax units are perfect for highly sensitive environments: military installations, shipyards, electrical and chemical powerplants... There is no wood in our buildings, so termites, mould etc. are not an issue at all with IteraSpace buildings.

**Technical highlights:** 150 mph wind speed design load, 4 story stacking (or higher if need be) · Type IIB non-combustible buildings · Flexible module sizes: from 8'x20' to 10'x40 · Steel moment frame with panelized walls · Easy to deploy · Easy to relocate







## **Contact our sales team!**

+574-538-3838 info@iteraspace.com www.iteraspace.com