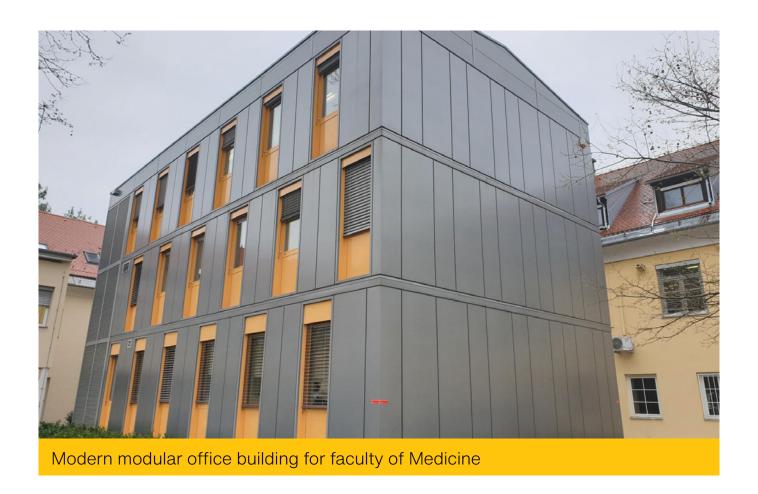

# Modular spaces reinvented

We build stunning modular solutions



# Office buildings

## What makes OptiMax modular unit from IteraSpace unique?

OptiMax units are based on the steel moment frame, meaning that they can be stacked horizontally or vertically (think of Legos). Due to the multi-functional steel frame and panelized walls, you can customize your space requirements to your needs. We offer a range from budget to premium buildings and specialized solutions - hard to achieve with traditional construction - for example, terrace or mezzanine on top of your building.

#### Time and cost

Long-lasting and durable OptiMax units are easy on the budget! IteraSpace solutions are highly flexible and adaptable, enabling changing building layouts or expanding on the whim without high costs. Collapsible, modules can be stored, relocated and re-erected quick