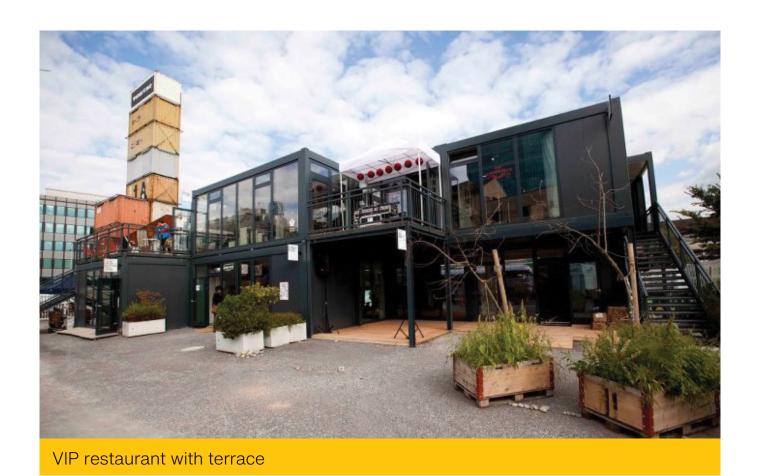

#### **Special additions**

Do you need a terrace on top of your building? No problem, at IteraSpace we can design and manufacture modules with staircase and railing to the roof top, which is converted into a terrace, where you can host parties or have a planter – box garden. The roof can also accommodate water tanks

and solar panels for special off the grid units. Whatever you want, we can design and manufacture.