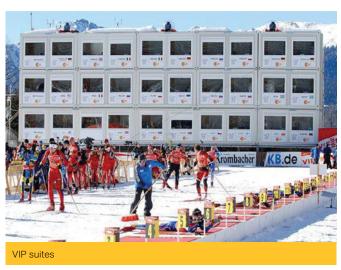

e fully equipped and prepared with great features of a custom tiny home or luxury resort. Just set them on ground, plug in electricity and water and you are ready to use them. Since our units' structure is made of steel it can withstand wind speeds up to 160 mph with special architectural cladding in metal, stone, or wood. Modules are great for pool houses, guest cottages, home offices, event VIP units, resorts that require stunning accommodation and many more.

**Technical highlights:** 150 mph wind speed design load, 4 story stacking (or higher if need be)  $\cdot$  Type IIB non-combustible buildings  $\cdot$  Flexible module sizes: from 8'x20' to 10'x40  $\cdot$  Steel moment frame with panelized walls  $\cdot$  Easy to deploy  $\cdot$  Easy to relocate





Luxury living modular unit



#### **Contact our sales team!**

+574-538-3838 info@iteraspace.com www.iteraspace.com