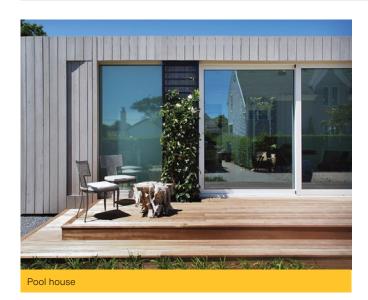

#### "Plug and play" modules

IteraSpace modules are fully equipped and prepared with great features of a custom tiny home or luxury resort. Just set them on ground, plug in electricity and water and you are ready to use them. Since our units' structure is made of steel it can withstand wind speeds up to 160 mph with special architectural cladding in metal, stone, or wood. Modules are great for pool houses, guest cottages, home offices, event VIP units, resorts that require stunning accommodation and many more.